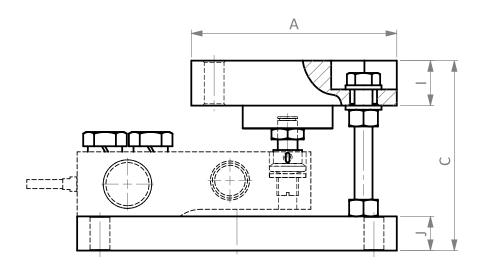

#### **Dimensions in mm**

# **Side View**

# **Top View**

| Dimension Capacity | Α     | В     | С     | D     | E     | ØF   | G    | Н    | I  | J    |
|--------------------|-------|-------|-------|-------|-------|------|------|------|----|------|
| 0.5t – 2t          | 114.3 | 177.8 | 104.8 | 152.4 | 88.9  | 11   | 12.7 | 25.4 | 25 | 19   |
| 5t                 | 152.4 | 235   | 136.5 | 184.2 | 101.6 | 17.5 | 25.4 | 38.1 | 32 | 25.4 |