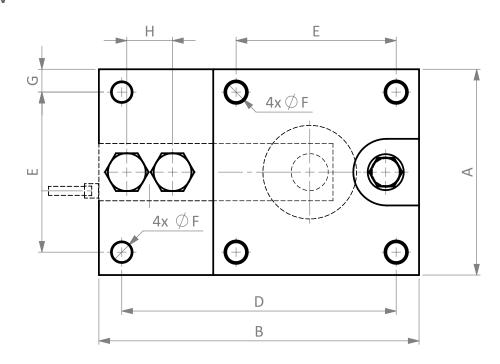

#### **Dimensions in mm**

# **Top View**

| Dimension Capacity | Α     | В     | С     | D     | E     | ØF   | G    | Н    | I  | J    |
|--------------------|-------|-------|-------|-------|-------|------|------|------|----|------|
| 0.5t – 2t          | 114.3 | 177.8 | 104.8 | 152.4 | 88.9  | 11   | 12.7 | 25.4 | 25 | 19   |
| 5t                 | 152.4 | 235   | 136.5 | 184.2 | 101.6 | 17.5 | 25.4 | 38.1 | 32 | 25.4 |