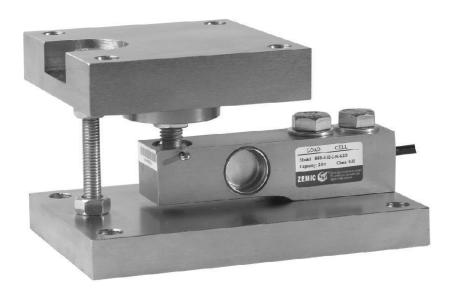

# **Short Description**

- Stainless steel load cell mount
- Self-aligning construction
- Easy load cell access
- Lift-off protection
- Can be used with load cell models: BM8H
- Mount delivered without a load cell. Load cell needs to be ordered separately

### **Available Models**

| Model    | Capacity | Full Article Description | Part Number |  |  |
|----------|----------|--------------------------|-------------|--|--|
| BM-8-406 | 0.5 – 2t | BM-8-406-1-0.5t/2t       | 20850100    |  |  |
|          | 5t       | BM-8-406-1-5t            | 20850200    |  |  |